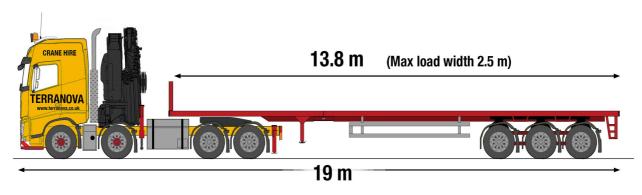

### Long Articulated Bed (specialist build)

Our large articulated flat bed is perfect for very large loads. With all wheel steering on all three of its rear axles this long flat bed is very manoeuvrable for its size, especially when operated by our very skilled drivers.

#### Flat Beds

- Compact Rigid, 4.66m length, 2.5m wide
- 0
- o Articulated, 19 m length, 2.5m wide
- Wheel configuration
  - FH12 tractor unit with 8 wheels, 4 driven, 4 steering
  - o Articulated trailer has 6 wheels, all with steering