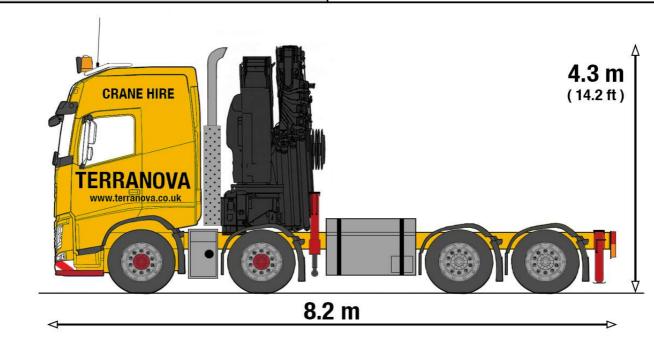

#### Weights and measurements

Height in folded position 2909 (mm)
Width in folded position 2500 (mm)
Installation space needed 1734 (mm)
Weight of crane with Jib 8195 (kg)

#### Flat Beds

- Compact Rigid, 4.66m length, 2.5m wide
- 0
- o Articulated, 19 m length, 2.5m wide
- Wheel configuration
  - FH12 tractor unit with 8 wheels, 4 driven, 4 steering
  - o Articulated trailer has 6 wheels, all with steering