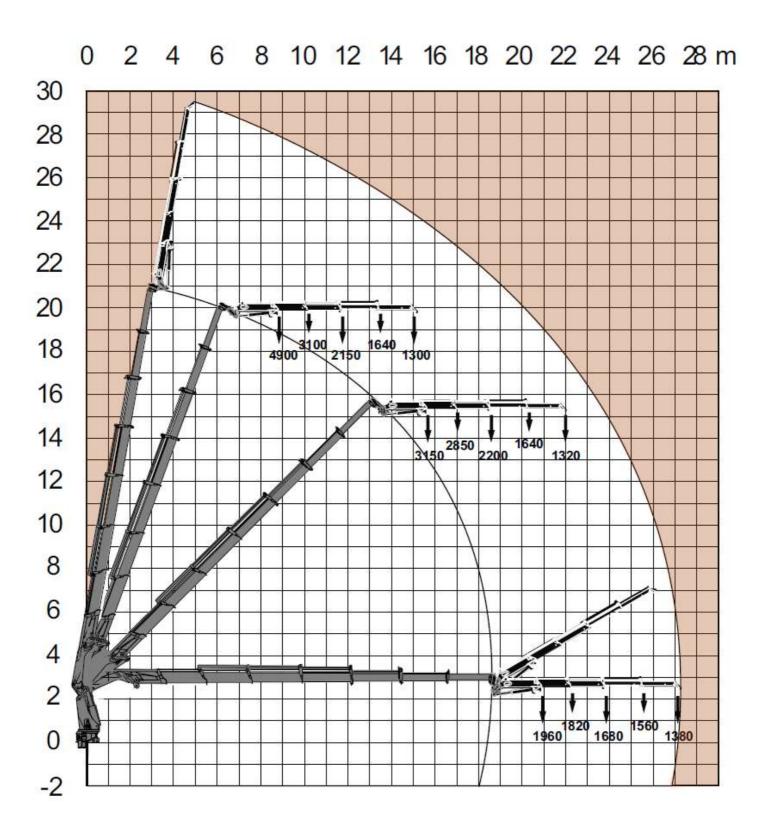

#### Capacity and performance

Hydraulic boom extension 13.6 (m)

Lifting height above installation level hydraulic 29.6 (m)

Slewing torque 69 (kNm) V80 Slewing speed 10 (°/s)

Slewing angle Continuous (°)

Lifting speed 0.9 (m/s)
Lifting capacity with ADC 696 (kNm)

Standard lifting capacity at standard outreach with ADC

3.8 (m) - 18000 (kg)

4.4 (m) - 16100 (kg)

6.0 (m) - 11500 (kg)

7.8 (m) - 8500 (kg)

9.7 (m) - 6600 (kg)

11.7 (m) - 5300 (kg)

13.7 (m) - 4500 (kg)

15.8 (m) - 3800 (kg)

17.9 (m) - 3300 (kg)

Jib hydraulic outreach 26.9 (m)

Jib standard lifting capacity at standard extension

20.7 (m) - 1960 (kg)

22.0 (m) - 1820 (kg)

23.5 (m) - 1680 (kg)

25.2 (m) - 1560 (kg)

26.8 (m) - 1380 (kg)