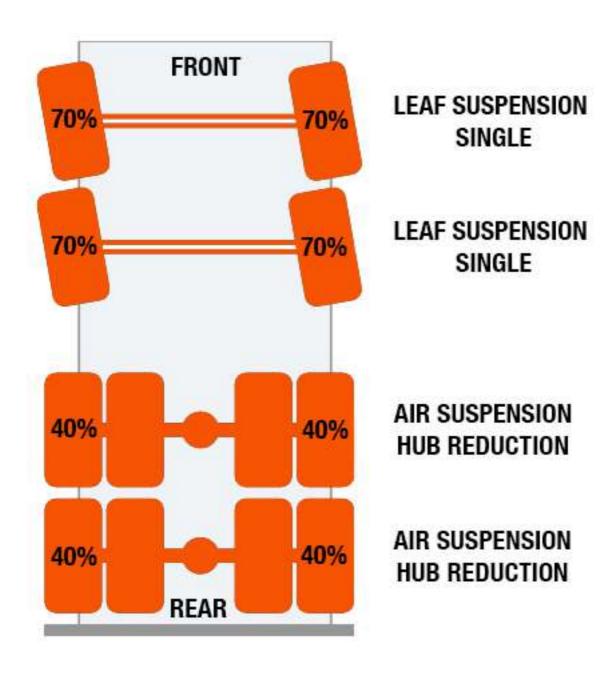

# #232 - Volvo FH12 - Axle Configuration

Our Volvo FH12 articulated tractor has an 8 wheeled configuration, with 4 rear drive and 4 front steering wheels. Each wheel is designed to handle the following load ratios.