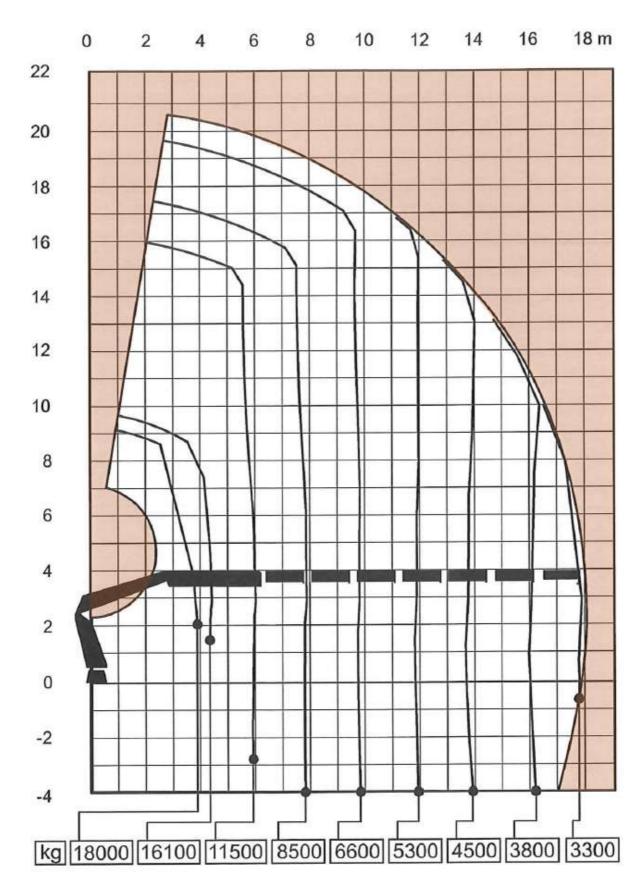

Standard lifting capacity at standard outreach with ADC

3.8 (m) - 18000 (kg)

4.4 (m) - 16100 (kg)

6.0 (m) - 11500 (kg)

7.8 (m) - 8500 (kg)

9.7 (m) - 6600 (kg)

11.7 (m) - 5300 (kg)

13.7 (m) - 4500 (kg)

15.8 (m) - 3800 (kg)

17.9 (m) - 3300 (kg)

Jib hydraulic outreach 26.9 (m)

Jib standard lifting capacity at standard extension

20.7 (m) - 1960 (kg)

22.0 (m) - 1820 (kg)

23.5 (m) - 1680 (kg)

25.2 (m) - 1560 (kg)

26.8 (m) - 1380 (kg)