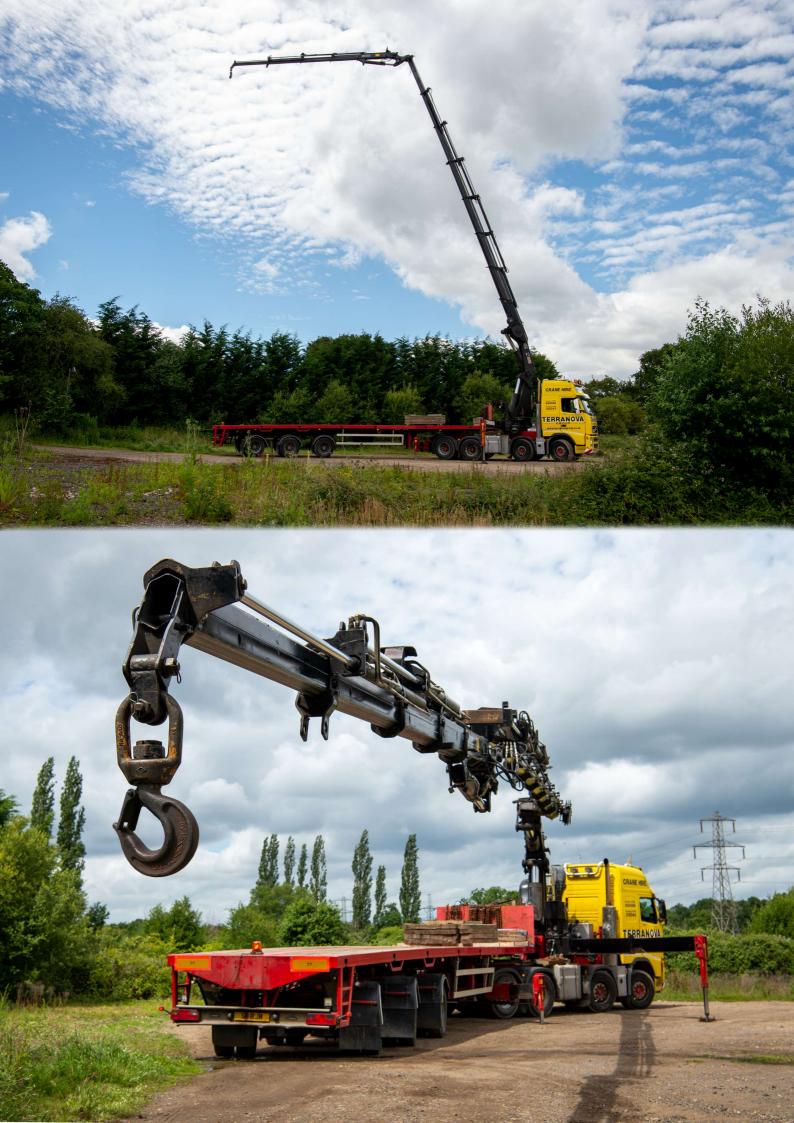

### #232 - Volvo FH12 - HIAB 800.

- Heavy haulage lorry
- Hiab 800 + Jib 135X-4 with MRC of 18te, 29.6m height reach and 26.8m length reach (lifting 1.38te)
- Long articulated bed with rear wheel steering
- Compact rigid bed

### Compact Rigid Bed (custom build)

Our compact rigid flat bed is ideal for smaller loads where the space at the pick up or delivery site is tight. With this shorter rigid bed our driver can get closer to the load without the need for additional hardware.

### Long Articulated Bed (specialist build)

Our large articulated flat bed is perfect for very large loads. With all wheel steering on all three of its rear axles this long flat bed is very manoeuvrable for its size, especially when operated by our very skilled drivers.