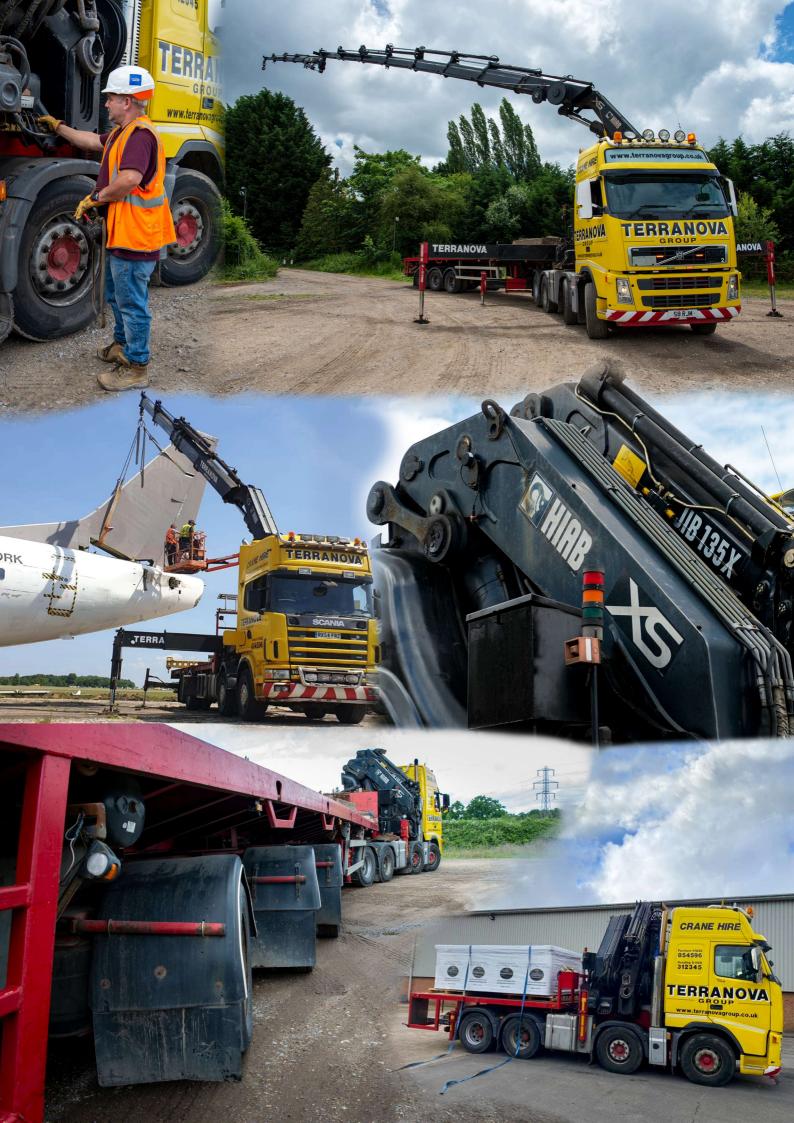

### #232 - Volvo FH12 - HIAB 800.

- Heavy haulage lorry
- Hiab 800 + Jib 135X-4 with MRC of 18te, 29.6m height reach and 26.8m length reach (lifting 1.38te)
- Long articulated bed with rear wheel steering
- Compact rigid bed

### Compact Rigid Bed (custom build)

Our compact rigid flat bed is ideal for smaller loads where the space at the pick up or delivery site is tight. With this shorter rigid bed our driver can get closer to the load without the need for additional hardware.

### Long Articulated Bed (specialist build)

Our large articulated flat bed is perfect for very large loads. With all wheel steering on all three of its rear axles this long flat bed is very manoeuvrable for its size, especially when operated by our very skilled drivers.

#### Flat Beds

- Compact Rigid, 4.66m length, 2.5m wide
- 0
- o Articulated, 19 m length, 2.5m wide
- Wheel configuration
  - FH12 tractor unit with 8 wheels, 4 driven, 4 steering
  - o Articulated trailer has 6 wheels, all with steering

#### HIAB

- o MRC, 18 te (at 3.8 m)
- Max Hydraulic boom extension, 13.6m
- Max outreach, 17.9m (3.3 te)
- Lifting capacity with ADC, 696'000 Nm
- Jib lifting capacity, 1.38 te at 26.8 m
- Max lifting height, 29.6m