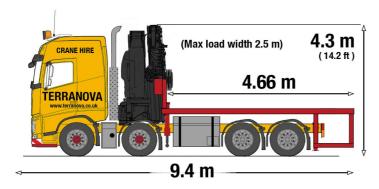

### Compact Rigid Bed (custom build)

Our compact rigid flat bed is ideal for smaller loads where the space at the pick up or delivery site is tight. With this shorter rigid bed our driver can get closer to the load without the need for additional hardware.

#### Flat Beds

- Compact Rigid, 4.66m length, 2.5m wide
- 0
- o Articulated, 19 m length, 2.5m wide
- Wheel configuration
  - FH12 tractor unit with 8 wheels, 4 driven, 4 steering
  - o Articulated trailer has 6 wheels, all with steering