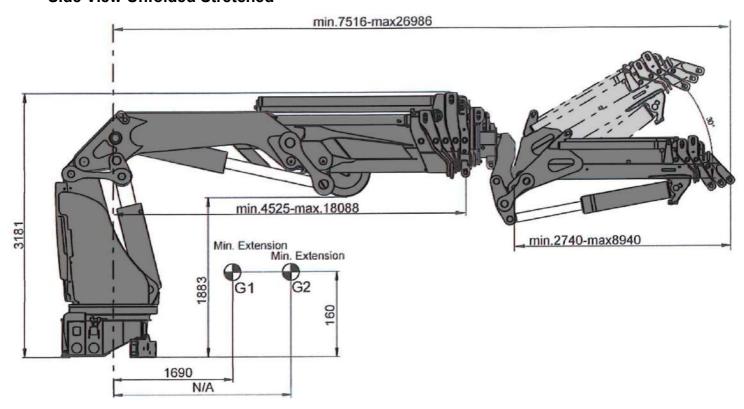

#### **Side View Unfolded Stretched**

#### Capacity and performance

Hydraulic boom extension 13.6 (m)

Lifting height above installation level hydraulic 29.6 (m)

Slewing torque 69 (kNm) V80 Slewing speed 10 (°/s)

Slewing angle Continuous (°)

Lifting speed 0.9 (m/s)
Lifting capacity with ADC 696 (kNm)

#### Weights and measurements

Height in folded position 2909 (mm)
Width in folded position 2500 (mm)
Installation space needed 1734 (mm)
Weight of crane with Jib 8195 (kg)