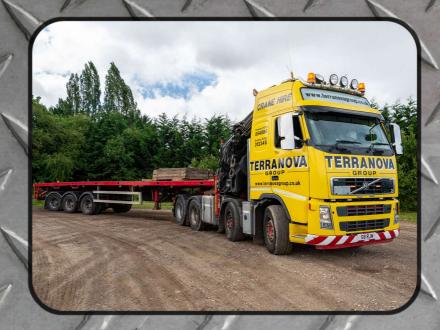

### #232 - Volvo FH12 - HIAB 800.

- Heavy haulage lorry
- Hiab 800 + Jib 135X-4 with MRC of 18te, 29.6m height reach and 26.8m length reach (lifting 1.38te)
- Long articulated bed with rear wheel steering
- Compact rigid bed

#### Flat Beds

- Compact Rigid, 4.66m length, 2.5m wide
- 0
- o Articulated, 19 m length, 2.5m wide
- Wheel configuration
  - FH12 tractor unit with 8 wheels, 4 driven, 4 steering
  - o Articulated trailer has 6 wheels, all with steering