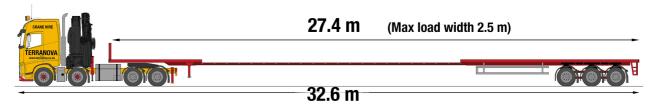

### #232 - Volvo FH12 - HIAB 800.

- Heavy haulage lorry
- Hiab 800 + Jib 135X-4 with MRC of 18te, 29.6m height reach and 26.8m length reach (lifting 1.38te)
- Long articulated bed with rear wheel steering
- Compact rigid bed

### Long Articulated Bed (specialist build)

Our large articulated flat bed is perfect for very large loads. With all wheel steering on all three of its rear axles this long flat bed is very manoeuvrable for its size, especially when operated by our very skilled drivers.