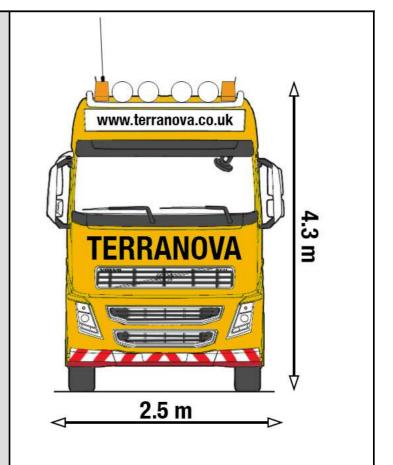

#### Weights and measurements

Height in folded position 2909 (mm)
Width in folded position 2500 (mm)
Installation space needed 1734 (mm)
Weight of crane with Jib 8195 (kg)

#### Flat Beds

- Compact Rigid, 4.66m length, 2.5m wide
- 0
- o Articulated, 19 m length, 2.5m wide
- Wheel configuration
  - FH12 tractor unit with 8 wheels, 4 driven, 4 steering
  - o Articulated trailer has 6 wheels, all with steering