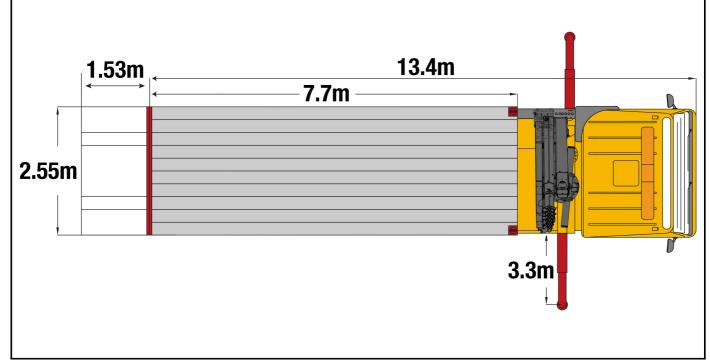

Scania - Hiab 600 (#223)

Scania with Hiab XS 600, a 16te hiab with remote control and four hydraulic out riggers.

Comes air controlled Low Bed Drag trailer with a height of only 0.91m (3ft).

T: +44 (0) 1252 854 596

# #223 - - Scania - HIAB Specs