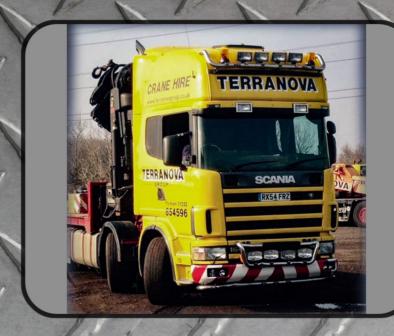

Scania - Hiab 600 (#223)

Scania with Hiab XS 600, a 16te hiab with remote control and four hydraulic out riggers.

Comes air controlled Low Bed Drag trailer with a height of only 0.91m (3ft).

T: +44 (0) 1252 854 596

#### #223 - Scania - HIAB 600

- Heavy haulage lorry
- Hiab XS 600 with, four hydraulic in/out outrigger legs, five extension and hook application.
- · Remote control for Hiab operation.
- · Air controlled Low Bed Drag Trailer.
- · Payload of 14 tonne
- Hiab Maximum Lift and Reach
  - 15.9 te @ 3.2 m
  - o 3.3 te @ 14.7 m