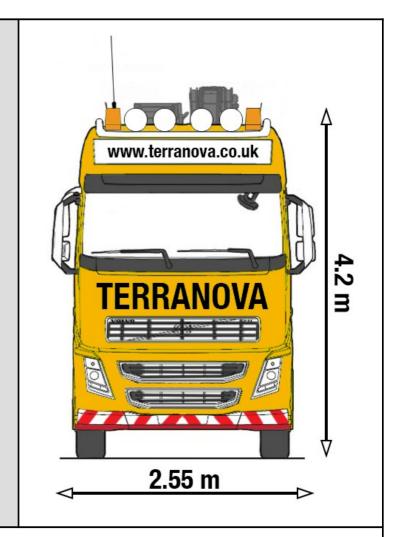

# #223 - - Scania - HIAB Specs

#### **Functional demands**

| Height in folder position | 2551 mm |
|---------------------------|---------|
| Width in folded position  | 2498 mm |
| Installation space needed | 1520 mm |
| Weight of crane           | 5550 kg |