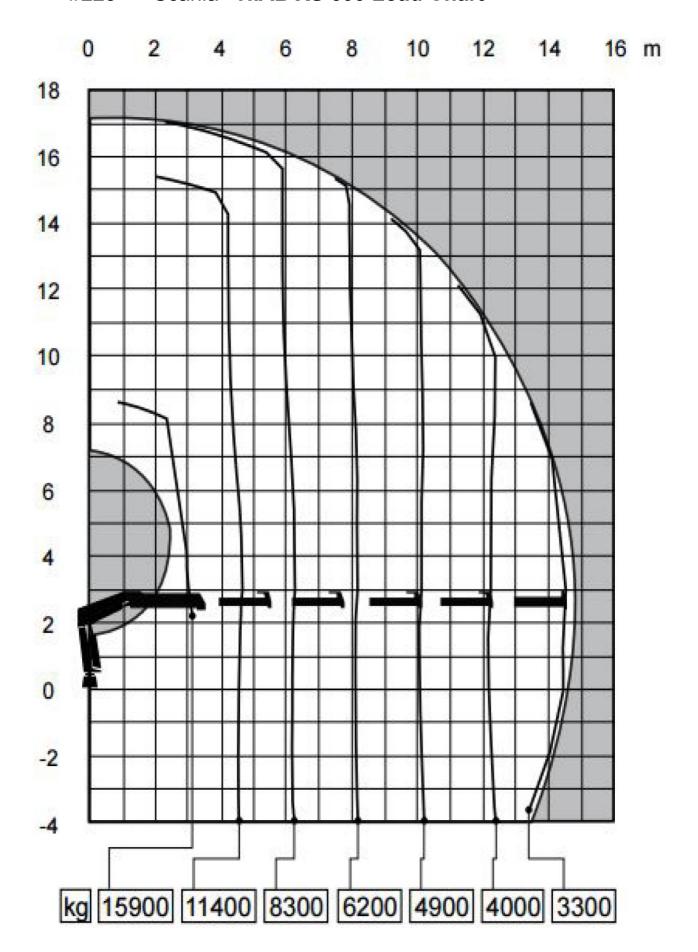

#### #223 - Scania - HIAB 600

- Heavy haulage lorry
- Hiab XS 600 with, four hydraulic in/out outrigger legs, five extension and hook application.
- · Remote control for Hiab operation.
- · Air controlled Low Bed Drag Trailer.
- · Payload of 14 tonne
- Hiab Maximum Lift and Reach
  - 15.9 te @ 3.2 m
  - o 3.3 te @ 14.7 m

#223 - - Scania - HIAB XS 600 Load Chart

# **Capacity & Performance**

| Lifting capacity with ADC                               |         | 525 kNm | 1      |    |
|---------------------------------------------------------|---------|---------|--------|----|
| Standard lifting capacity at standard outreach with ADC | 3.2     | m @     | 15 900 | kg |
|                                                         | 4.7     | m @     | 11400  | kg |
|                                                         | 6.3     | m @     | 8300   | kg |
|                                                         | 8.2     | m @     | 6200   | kg |
|                                                         | 10.2    | m @     | 4900   | kg |
|                                                         | 12.4    | m @     | 4000   | kg |
|                                                         | 14.7    | m @     | 3300   | kg |
|                                                         |         |         |        |    |
| Hydraulic boom extension                                |         | 10.1 m  |        |    |
| Lifting height above                                    |         | 17.3 m  |        |    |
| Slewing torque                                          |         | 60 kNm  | 1      |    |
| V80 Slewing speed                                       |         | 10 °/s  | )      |    |
| Slewing angle                                           | Continu | uous °  |        |    |
| Lifting speed                                           |         | 1.1 m/s | 3      |    |
|                                                         |         |         |        |    |