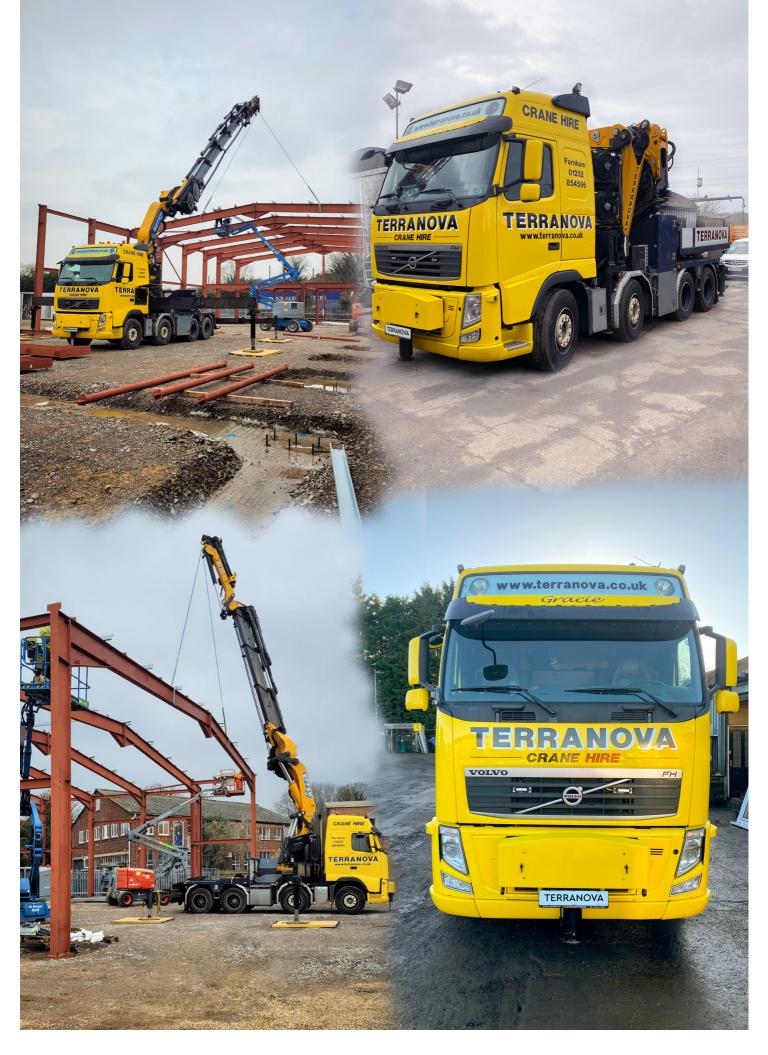

Volvo FH500 - Effer 1405 (#258)

Volvo FH500 - Effer 1405/8S
Hydraulic knuckle boom crane with 3
lift configurations
Two flat bed configurations, compact
rigid and long articulated
4 wheel steering tractor unit, 6 wheel
steering articulated trailer

T: +44 (0) 1252 854 596 E: hello@terranova.co.uk

W: www.terranova.co.uk

- Heavy haulage lorry
- Effer 1405 (similar to Hiab 800) with 3 lift configurations
  - Arm Only (18t lift)
  - Arm with fly jib
  - Arm with fly jib and winch
- Long articulated bed with rear wheel steering
- · Compact rigid bed

### Compact Rigid Bed (custom build)

Our compact rigid flat bed is ideal for smaller loads where the space at the pick up or the delivery site is tight. With this shorter rigid bed our driver can get closer to the load without the need for additional hardware.

## Long Articulated Bed (specialist build)

Our large articulated flat bed is perfect for very large loads. With all wheel steering on all three of its rear axles this long flat bed is very manoeuvrable for its size, especially when operated by our very skilled drivers.