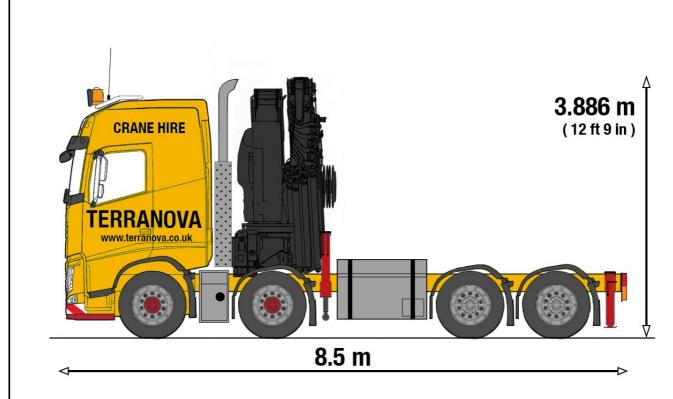

Volvo FH500 - Effer 1405 (#258)



Volvo FH500 - Effer 1405/8S
Hydraulic knuckle boom crane with 3
lift configurations
Two flat bed configurations, compact
rigid and long articulated
4 wheel steering tractor unit, 6 wheel
steering articulated trailer

T: +44 (0) 1252 854 596 E: hello@terranova.co.uk

W: www.terranova.co.uk

- Heavy haulage lorry
- Effer 1405 (similar to Hiab 800) with 3 lift configurations
  - Arm Only (18t lift)
  - Arm with fly jib
  - Arm with fly jib and winch
- Long articulated bed with rear wheel steering
- · Compact rigid bed





### Compact Rigid Bed (custom build)

Our compact rigid flat bed is ideal for smaller loads where the space at the pick up or the delivery site is tight. With this shorter rigid bed our driver can get closer to the load without the need for additional hardware.



## Long Articulated Bed (specialist build)

Our large articulated flat bed is perfect for very large loads. With all wheel steering on all three of its rear axles this long flat bed is very manoeuvrable for its size, especially when operated by our very skilled drivers.

#### **Standard Configuration**



#### **Extended Configuration**



# **Outriggers**





# **Load Diagram - Boom Only**



# Load Diagram - Jib 6S Heavy Duty



## Load Diagram - Jib 6S & Winch





Terranova, Bowenhurst Lane, Crondall, Farnham, Surrey, GU10