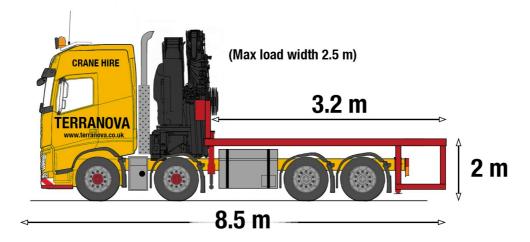

### Compact Rigid Bed (custom build)

Our compact rigid flat bed is ideal for smaller loads where the space at the pick up or the delivery site is tight. With this shorter rigid bed our driver can get closer to the load without the need for additional hardware.

#### **Standard Configuration**