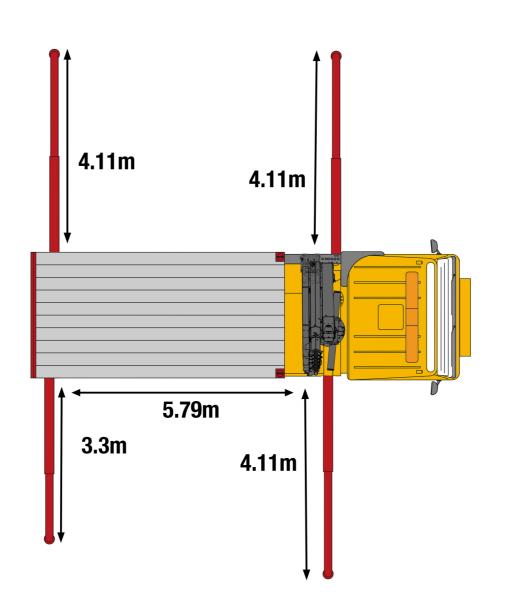

3 lift configurations
  - Arm Only (18t lift)
  - Arm with fly jib
  - Arm with fly jib and winch
- Long articulated bed with rear wheel steering
- · Compact rigid bed





### Compact Rigid Bed (custom build)

Our compact rigid flat bed is ideal for smaller loads where the space at the pick up or the delivery site is tight. With this shorter rigid bed our driver can get closer to the load without the need for additional hardware.



## Long Articulated Bed (specialist build)

Our large articulated flat bed is perfect for very large loads. With all wheel steering on all three of its rear axles this long flat bed is very manoeuvrable for its size, especially when operated by our very skilled drivers.

#### **Standard Configuration**



#### **Extended Configuration**



# **Outriggers**





# **Load Diagram - Boom Only**



# Load Diagram - Jib 6S Heavy Duty



## Load Diagram - Jib 6S & Winch





Terranova, Bowenhurst Lane, Crondall, Farnham, Surrey, GU10 5RP +44 (0)1252 854 596 - hello@terranova.co.uk - www.terranova.co.uk