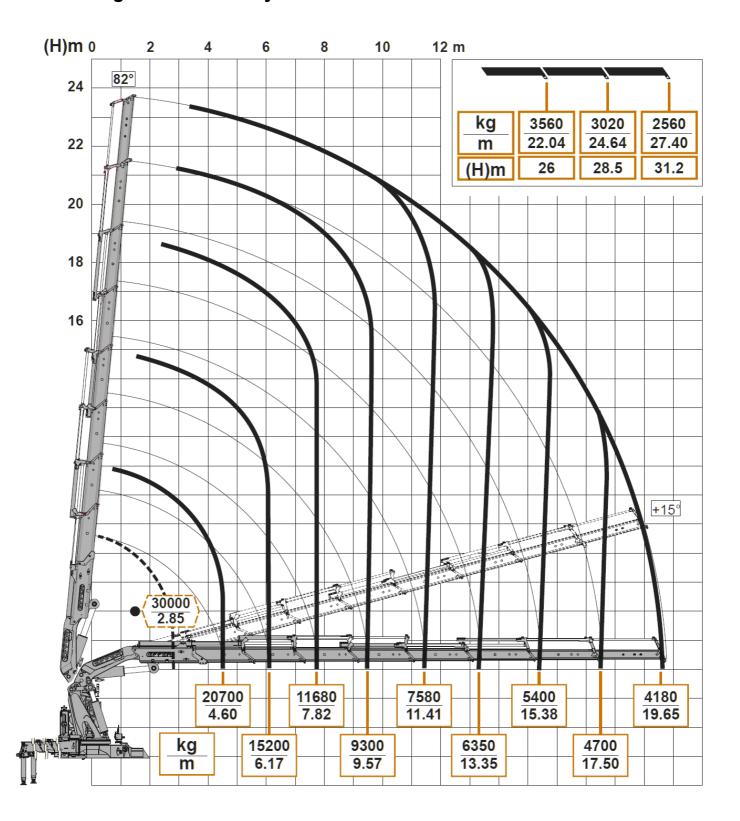

(18t lift)
  - Arm with fly jib
  - Arm with fly jib and winch
- Long articulated bed with rear wheel steering
- · Compact rigid bed





### Compact Rigid Bed (custom build)

Our compact rigid flat bed is ideal for smaller loads where the space at the pick up or the delivery site is tight. With this shorter rigid bed our driver can get closer to the load without the need for additional hardware.



## Long Articulated Bed (specialist build)

Our large articulated flat bed is perfect for very large loads. With all wheel steering on all three of its rear axles this long flat bed is very manoeuvrable for its size, especially when operated by our very skilled drivers.

#### **Standard Configuration**



#### **Extended Configuration**



# **Outriggers**





# **Load Diagram - Boom Only**



# Load Diagram - Jib 6S Heavy Duty



## Load Diagram - Jib 6S & Winch





Terranova, Bowenhurst Lane, Crondall, Farnham, Surrey, GU10 5RP +44 (0)1252 854 596 - hello@terranova.co.uk - www.terranova.co.uk