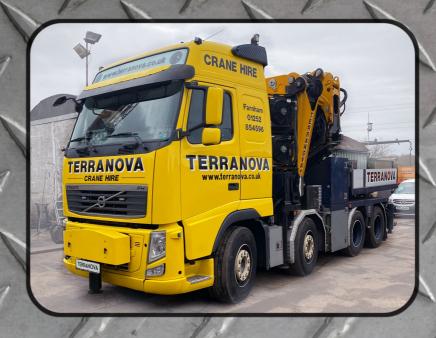

Volvo FH500 - Effer 1405 (#258)

Volvo FH500 - Effer 1405/8S
Hydraulic knuckle boom crane with 3
lift configurations
Two flat bed configurations, compact
rigid and long articulated
4 wheel steering tractor unit, 6 wheel
steering articulated trailer

T: +44 (0) 1252 854 596 E: hello@terranova.co.uk

W: www.terranova.co.uk

- Heavy haulage lorry
- Effer 1405 (similar to Hiab 800) with 3 lift configurations
  - Arm Only (18t lift)
  - Arm with fly jib
  - Arm with fly jib and winch
- Long articulated bed with rear wheel steering
- · Compact rigid bed