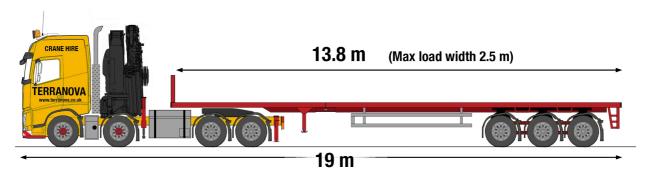

## Long Articulated Bed (specialist build)

Our large articulated flat bed is perfect for very large loads. With all wheel steering on all three of its rear axles this long flat bed is very manoeuvrable for its size, especially when operated by our very skilled drivers.

#### **Extended Configuration**