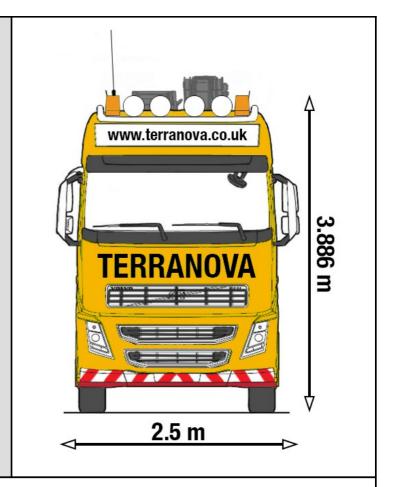

Volvo FH500 - Effer 1405 (#258)



Volvo FH500 - Effer 1405/8S
Hydraulic knuckle boom crane with 3
lift configurations
Two flat bed configurations, compact
rigid and long articulated
4 wheel steering tractor unit, 6 wheel
steering articulated trailer

T: +44 (0) 1252 854 596 E: hello@terranova.co.uk

W: www.terranova.co.uk

- Heavy haulage lorry
- Effer 1405 (similar to Hiab 800) with 3 lift configurations
  - Arm Only (18t lift)
  - Arm with fly jib
  - Arm with fly jib and winch
- Long articulated bed with rear wheel steering
- · Compact rigid bed





### Compact Rigid Bed (custom build)

Our compact rigid flat bed is ideal for smaller loads where the space at the pick up or the delivery site is tight. With this shorter rigid bed our driver can get closer to the load without the need for additional hardware.



## Long Articulated Bed (specialist build)

Our large articulated flat bed is perfect for very large loads. With all wheel steering on all three of its rear axles this long flat bed is very manoeuvrable for its size, especially when operated by our very skilled drivers.

#### **Standard Configuration**



#### **Extended Configuration**



# **Outriggers**





# **Load Diagram - Boom Only**



# Load Diagram - Jib 6S Heavy Duty



## Load Diagram - Jib 6S & Winch





Terranova, Bowenhurst Lane, Crondall, Farnham, Surrey, GU