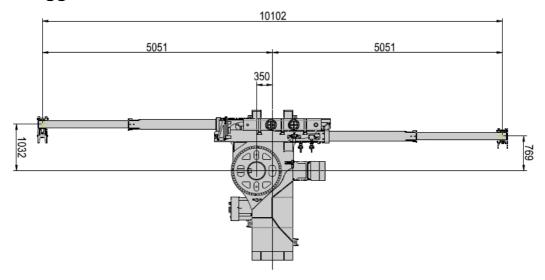

h 3 lift configurations
  - Arm Only (18t lift)
  - Arm with fly jib
  - Arm with fly jib and winch
- Long articulated bed with rear wheel steering
- · Compact rigid bed





### Compact Rigid Bed (custom build)

Our compact rigid flat bed is ideal for smaller loads where the space at the pick up or the delivery site is tight. With this shorter rigid bed our driver can get closer to the load without the need for additional hardware.



## Long Articulated Bed (specialist build)

Our large articulated flat bed is perfect for very large loads. With all wheel steering on all three of its rear axles this long flat bed is very manoeuvrable for its size, especially when operated by our very skilled drivers.

#### **Standard Configuration**



#### **Extended Configuration**



# **Outriggers**





# **Load Diagram - Boom Only**



# Load Diagram - Jib 6S Heavy Duty



## Load Diagram - Jib 6S & Winch





Terranova, Bowenhurst Lane, Crondall, Farnham, Surrey, GU10 5RP +44 (0)1252 854 596 - hello@terranova.co.uk - www.terranova.co.uk