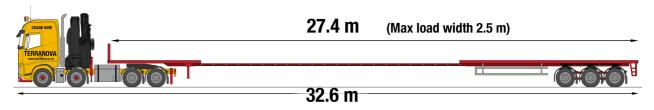

## Long Articulated Bed (specialist build)

Our large articulated flat bed is perfect for very large loads. With all wheel steering on all three of its rear axles this long flat bed is very manoeuvrable for its size, especially when operated by our very skilled drivers.

#### **Extended Configuration**