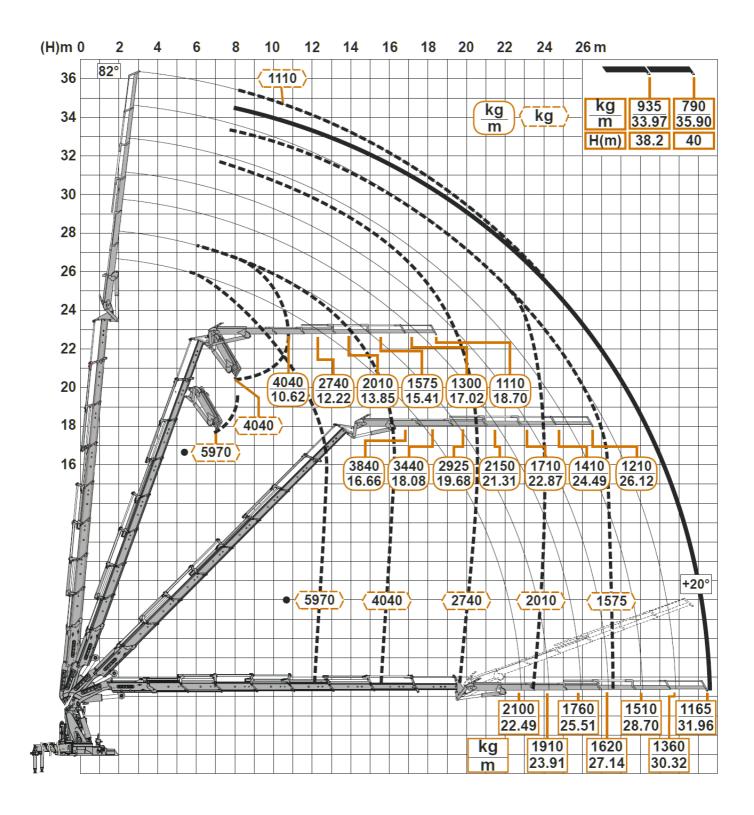

rm with fly jib and winch
- Long articulated bed with rear wheel steering
- · Compact rigid bed





### Compact Rigid Bed (custom build)

Our compact rigid flat bed is ideal for smaller loads where the space at the pick up or the delivery site is tight. With this shorter rigid bed our driver can get closer to the load without the need for additional hardware.



## Long Articulated Bed (specialist build)

Our large articulated flat bed is perfect for very large loads. With all wheel steering on all three of its rear axles this long flat bed is very manoeuvrable for its size, especially when operated by our very skilled drivers.

#### **Standard Configuration**



#### **Extended Configuration**



# **Outriggers**





# **Load Diagram - Boom Only**



# Load Diagram - Jib 6S Heavy Duty



## Load Diagram - Jib 6S & Winch





Terranova, Bowenhurst Lane, Crondall, Farnham, Surrey, GU10 5RP +44 (0)1252 854 596 - hello@terranova.co.uk - www.terranova.co.uk