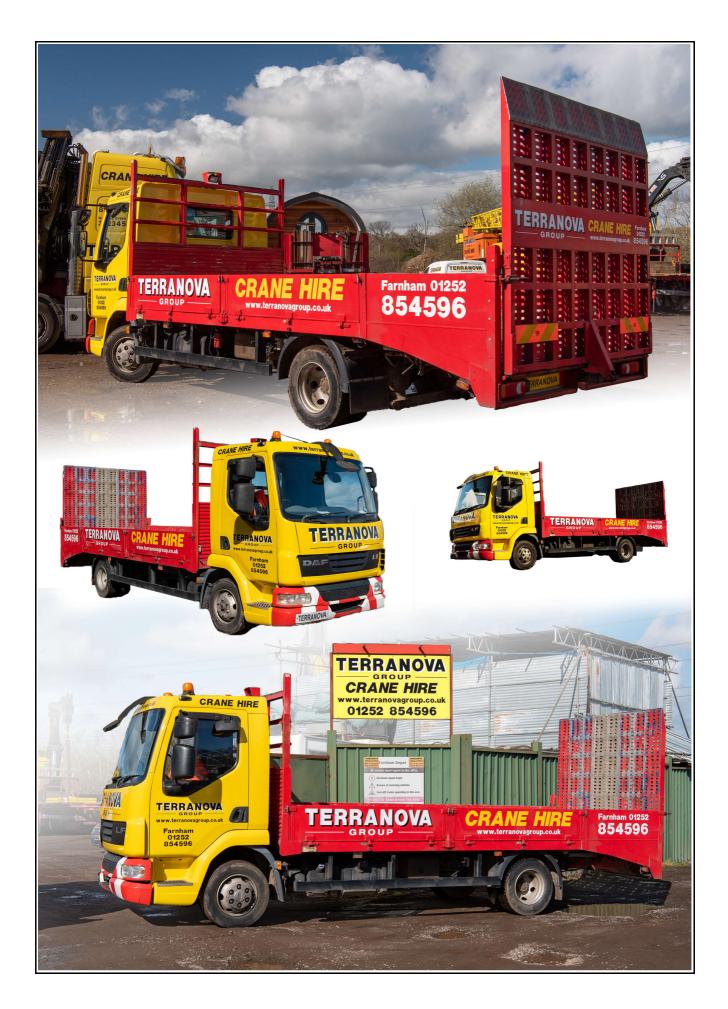

DAF 7.5t with Ramp (#233)

DAF LF45.140 - 7.5 tonne flat bed with tilted rear and loading ramp. Ideal for transporting light plant equipment.

T: +44 (0) 1252 854 596

E: hello@terranova.co.uk

W: www.terranova.co.uk

## DAF 7.5 tonne with ramp. (Fleet number 233)

## **Specs Over view**

- Loading Ramp: 2.2m wide by 2.2m in length.
- Flat bed: 2.34m wide by 5m in total length, including a 1.3m section of rear tilt to assist in loading.
- 2x4 wheel configuration
  - Twin wheeled rear axle drive.

Wheel base: 3.05m

Front Axle MLC: 3.6 tonne (Maximum Load Capacity)

• Rear Axle MLC: 5 tonne (Maximum Load Capacity)

7.5 tonne GVW

max legal Gross Vehicle Weight of vehicle and load

Terranova, Bowenhurst Lane, Crondall, Farnham, Surrey, GU10 5RP +44 (0)1252 854 596 - hello@terranova.co.uk - www.terranova.co.uk