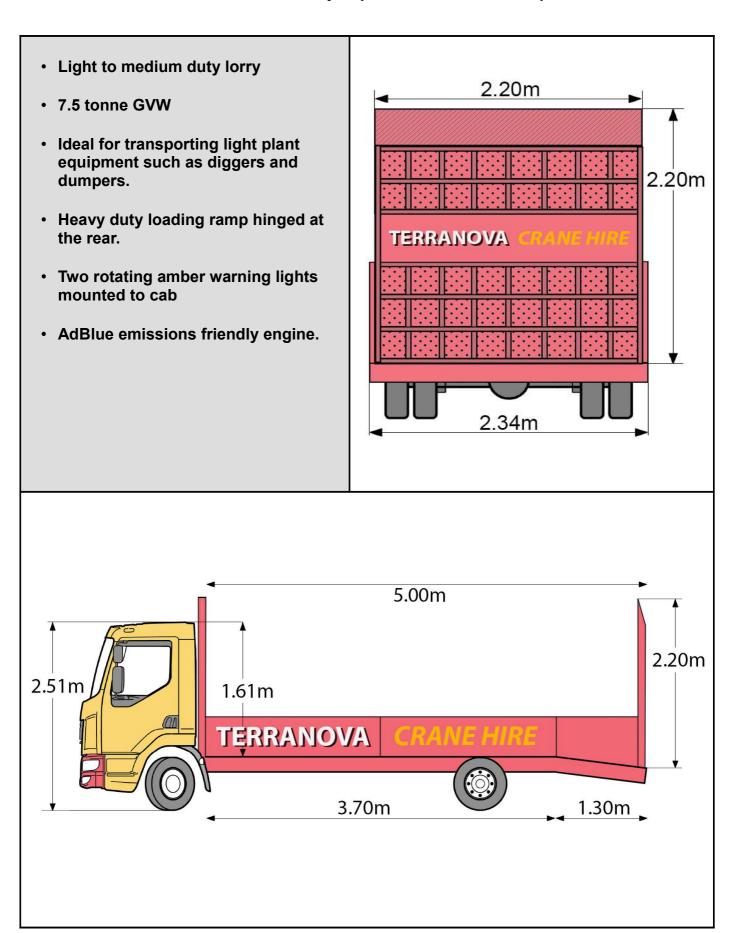

## **Specs Over view**

- Loading Ramp: 2.2m wide by 2.2m in length.
- Flat bed: 2.34m wide by 5m in total length, including a 1.3m section of rear tilt to assist in loading.
- 2x4 wheel configuration
  - Twin wheeled rear axle drive.

Wheel base: 3.05m

Front Axle MLC: 3.6 tonne (Maximum Load Capacity)

• Rear Axle MLC: 5 tonne (Maximum Load Capacity)

7.5 tonne GVW

max legal Gross Vehicle Weight of vehicle and load

Terranova, Bowenhurst Lane, Crondall, Farnham, Surrey, GU10 5RP +44 (0)1252 854 596 - hello@terranova.co.uk - www.terranova.co.uk