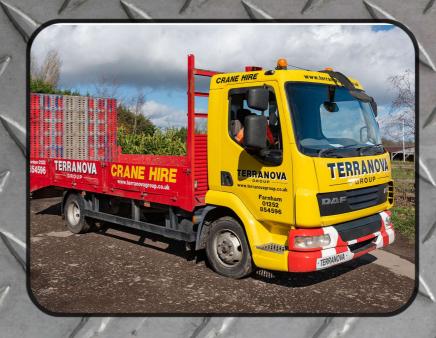

DAF 7.5t with Ramp (#233)

DAF LF45.140 - 7.5 tonne flat bed with tilted rear and loading ramp. Ideal for transporting light plant equipment.

T: +44 (0) 1252 854 596

E: hello@terranova.co.uk

W: www.terranova.co.uk

## DAF 7.5 tonne with ramp. (Fleet number 233)