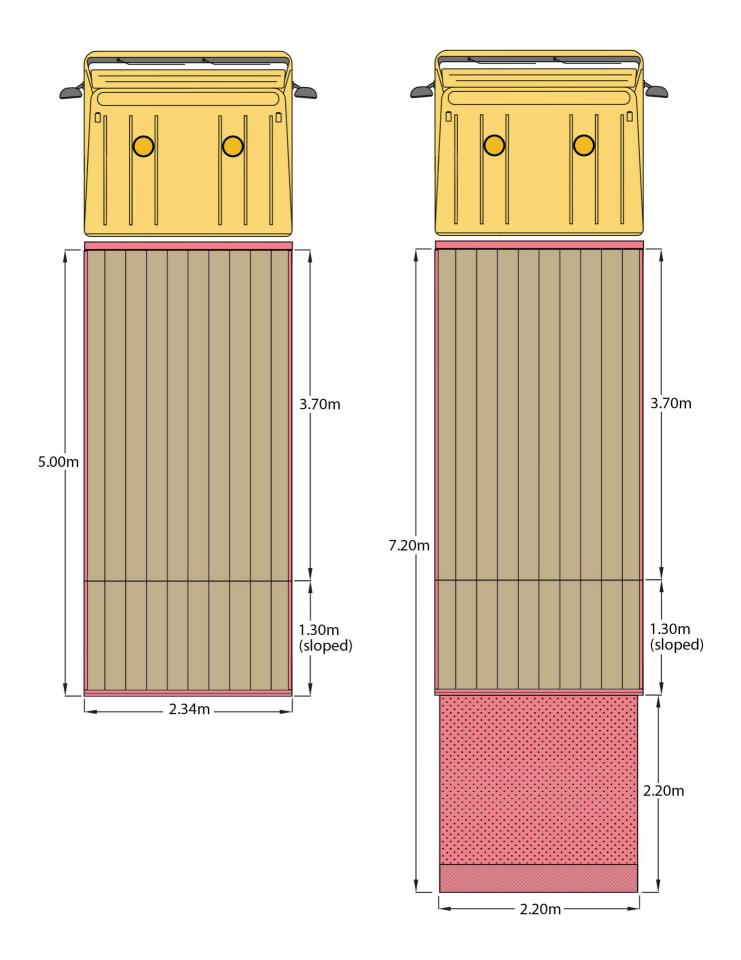

## **Specs Over view**

- Loading Ramp: 2.2m wide by 2.2m in length.
- Flat bed: 2.34m wide by 5m in total length, including a 1.3m section of rear tilt to assist in loading.
- 2x4 wheel configuration
  - Twin wheeled rear axle drive.